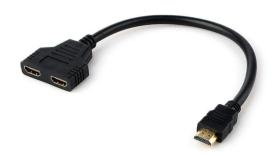

## 4K HDMI Male to dual Female adapter

## **Description:**

HDMI Male to 2x Female Cable Adapter for connecting 2 HDMI displays to a video card Gold-plated contacts ensure a clean, clear, and interference-free transmission Ideal for presentations Resolutions up to  $4096 \times 2160 \ @ 60 \ Hz$ .

## **Specification:**

- · Connector1: HDMI A male, gold plated
- · Connector2: HDMI A female, gold plated
- Connector3: HDMI A female, gold plated
- · Housing: Plastic molding
- HDMI High Speed Ethernet (HEC)
- · Support single and double operation
- Supports resolutions up to 4096 x 2160 @ 60Hz
- · Supports audio and video signals, network connection, and 3D via HDMI
- Compliant: RoHS, REACH